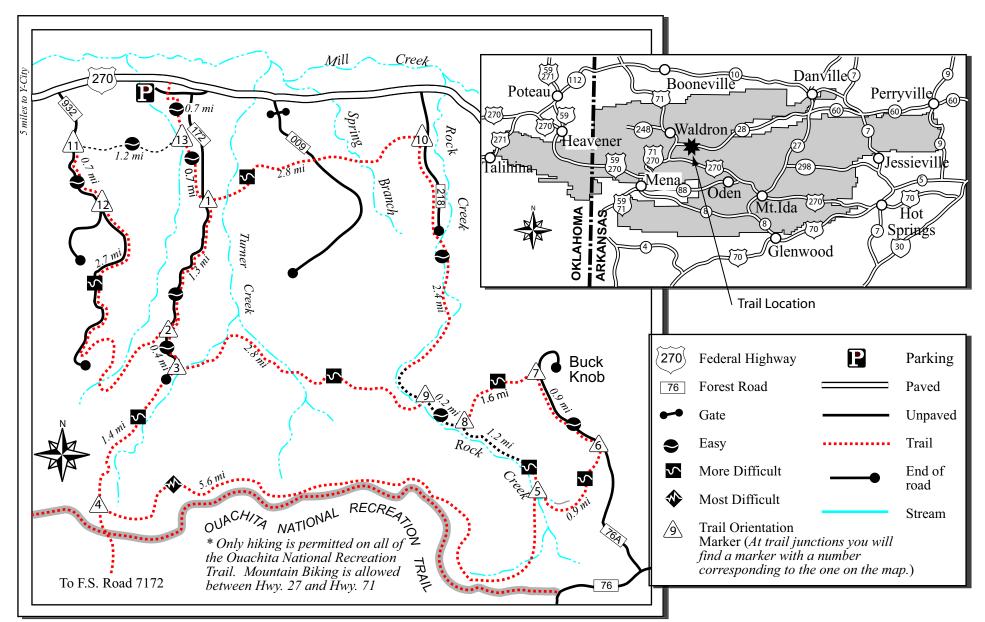

## **Trail Highlights**

The Fourche Mountain Trail (formerly Mill Creek Equestrian Trail) offers breathtaking views of Fourche Mountain and Buck Knob.

Abandoned silver mines, beautiful streams, and several spectacular views of the Ouachita Mountains are among the trail sites.

While this trail network provides horseback riding opportunities, it also offers day hiking, mountain biking, ATV and motorcycle riding.

**History:** The Forest, with the assistance of the Arkansas Trail Riders Association, built this trail in 1990.

**Trail marking**: Yellow Rectangles with numbered junctions.

The United States Department of Agriculture (USDA) prohibits discrimination in all its programs and activities on the basis of race, color, national origin, gender, religion, age, disability, political beliefs, sexual orientation, and marital or family status. (Not all prohibited bases apply to all programs.) Persons with disabilities who require alternative means for communication of program information (Braille, large print, audiotape, etc.,) should contact USDA's TARGET Center at (202) 720-2600 (voice and TDD).

## Fourche Mountain Trail **Ouachita National Forest**

USGS 7.5 minute Quadrangle: Y-City and Buck Knob